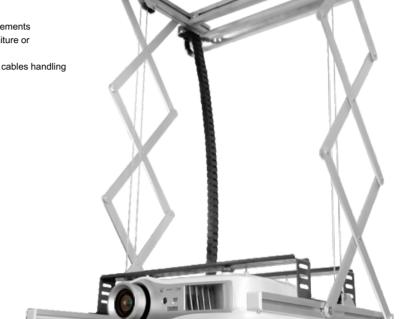

## **ADVANTAGES:**

- Just 15cm distance between false ceiling and ceiling required for installation of set (lift + projector)
- Attractive design reached with anodized aluminium color of used elements
- Wide dimension range of compatible projectors
- Simple assembly and easy installation
- Reliable scissors type lift mechanism
- Possible reduction of lift's operating range and automatic stop points adjustments to meet projection system requirements
- Dedicated for installation at recessed ceilings, inside furniture or inside other architectural elements of interior
- Easy-chain® guide for reliable projector power and signal cables handling

## **FEATURES**:

- Operating range 850 mm
- Operating speed 5,4 cm/s
- 100W electric motor with 5-years warranty
- Supported projector fixing area 440 x 475mm
- Dimensions: 575 x 565 x 120 mm (W x D x H)
- Supported projector dimensions:
- 580 x 480 x 110 mm (installation inside lift shelf) • Lift load limit - 20 kg