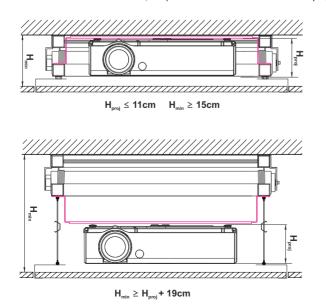

## **OPTIONAL ACCESSORIES:**

- IR-remote control system (ALFA-IR)
- · Radio remote control systems (ALFA-RADIO, DELTA)
- Projector trigger systems (ALFA-TRIGGER, ALFA TRIGGER WIRELESS, BETA)

SimLift supported projector installation methods depending on projector shelf (marked with blue colour) assembly method. Projector cabinet dimensions, distance between false ceiling and ceiling and projection system requirements (projector optics, screen size and location, etc.) have tobe conlcuded at choice of projector installation method.