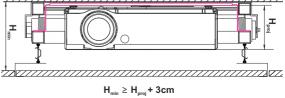

## **OPTIONAL ACCESSORIES:**

- IR-remote control system (ALFA-IR)
- · Radio remote control systems (ALFA-RADIO, DELTA)
- Projector trigger systems (ALFA-TRIGGER, ALFA TRIGGER WIRELESS, BETA)

SimLift supported projector installation methods depending on projector shelf (marked with blue colour) assembly method. Projector cabinet dimensions, distance between false ceiling and ceiling and projection system requirements (projector optics, screen size and location, etc.) have tobe conlcuded at choice of projector installation method.