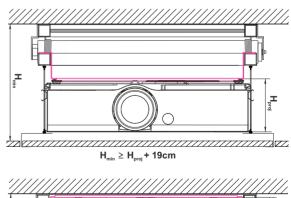

## **OPTIONAL ACCESSORIES:**

- IR-remote control system (ALFA-IR)
- · Radio remote control systems (ALFA-RADIO, DELTA)
- Projector trigger systems (ALFA-TRIGGER, ALFA TRIGGER WIRELESS, BETA)

SimLift supported projector installation methods depending on projector shelf (marked with blue colour) assembly method. Projector cabinet dimensions, distance between false ceiling and ceiling and projection system requirements (projector optics, screen size and location, etc.) have tobe conlcuded at choice of projector installation method.